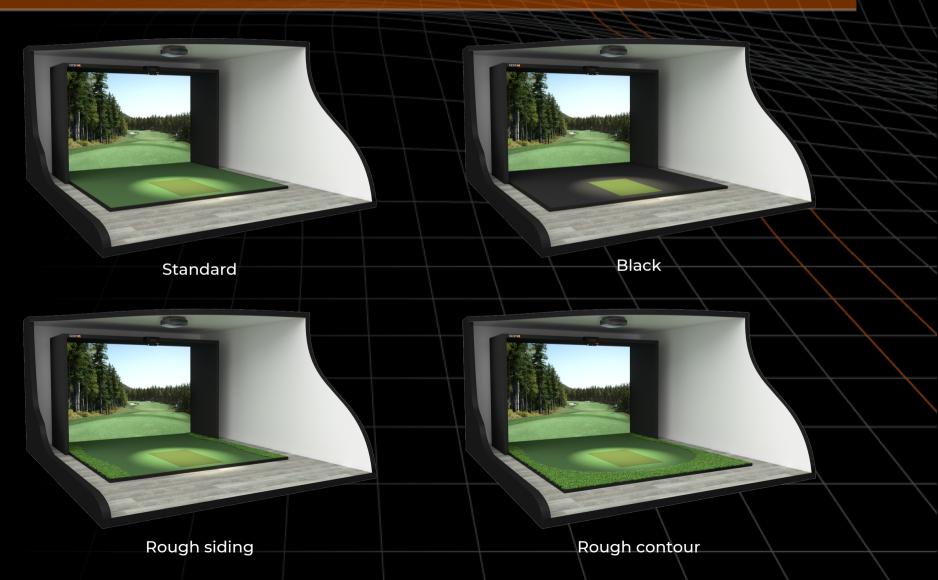

## CUSTOM ADAPTATIONS

FRAME

No matter the simulator structure you choose, various customizations are available to make your simulator room your very own.

Half walls

-

Extended floor and panels

Standard

-

Extended floor and panels with half wall

## CUSTOM ADAPTATIONS

### TURF