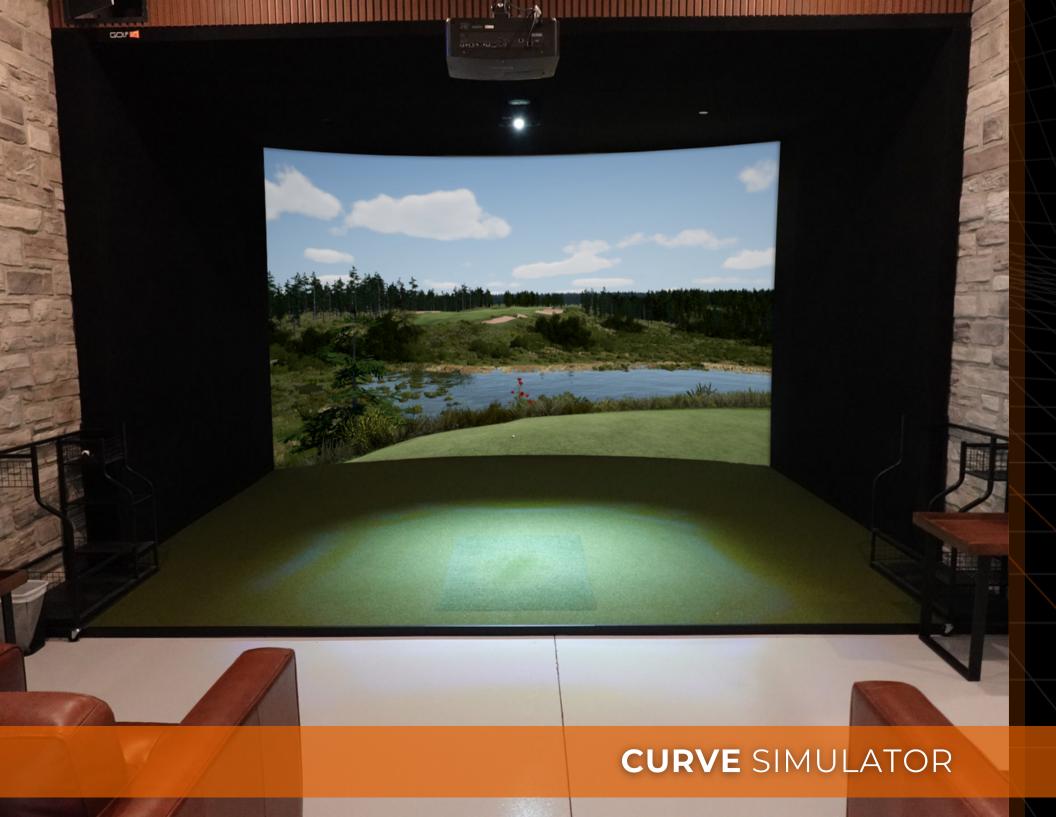

## **CURVE** SIMULATOR

Form meets perfection! Introducing the GolfIn Curve golf simulator! Its spacious look and its curved screen offer the ultimate playing experience. Immerse yourself in your game.

### AN IMMERSIVE EXPERIENCE

Starting at **\$46,95**0

раця 130 на 1.2 ацея 95, ацея -2.0]