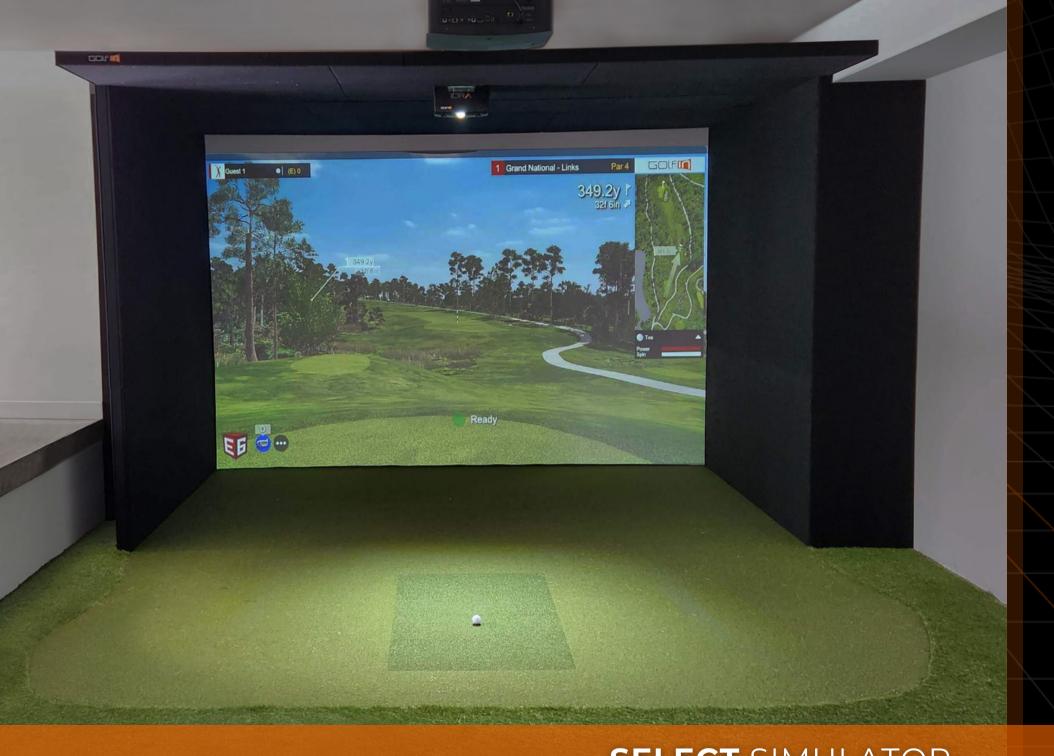

## SELECT SIMULATOR

GOLF

The Select GolfIn simulator is simply outstanding! Impress your guests with this jaw-dropping indoor golf simulator. Rainy days will never have been so joyful.

### AIM FOR THE BEST

## Starting at **\$39,450**