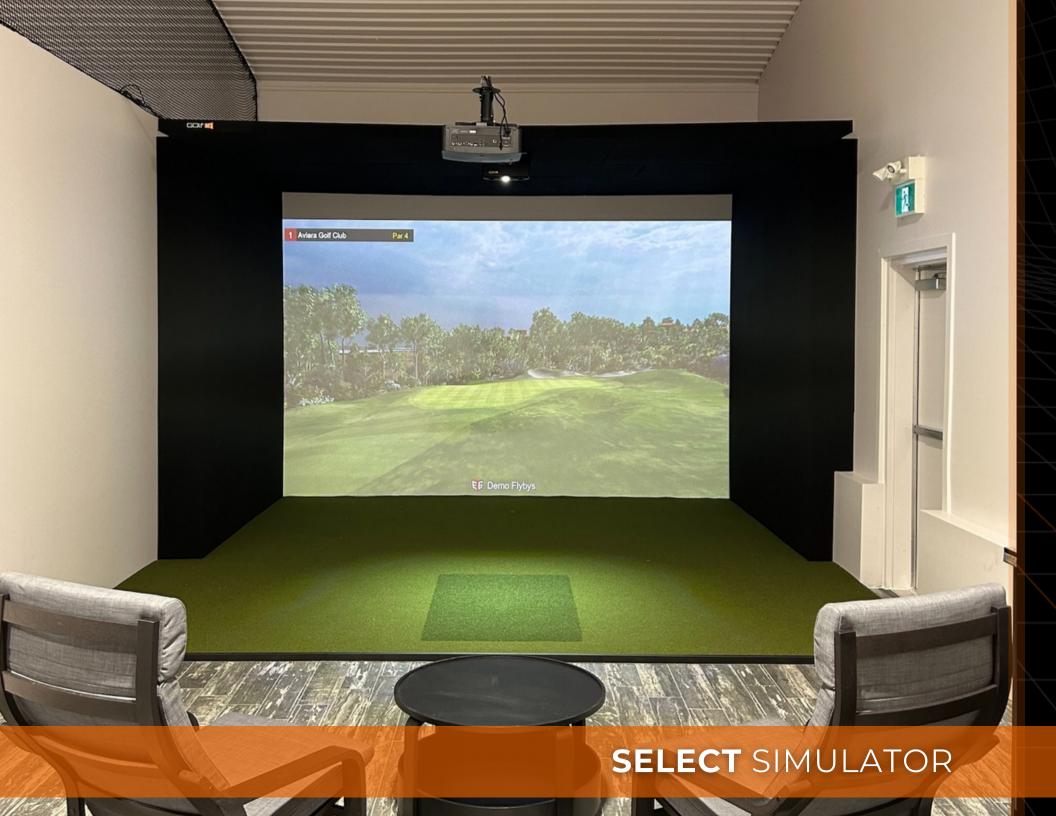

## SELECT SIMULATOR

GOLF

The Select GolfIn simulator is simply outstanding! Impress your guests with this jaw-dropping indoor golf simulator. Rainy days will never have been so joyful.