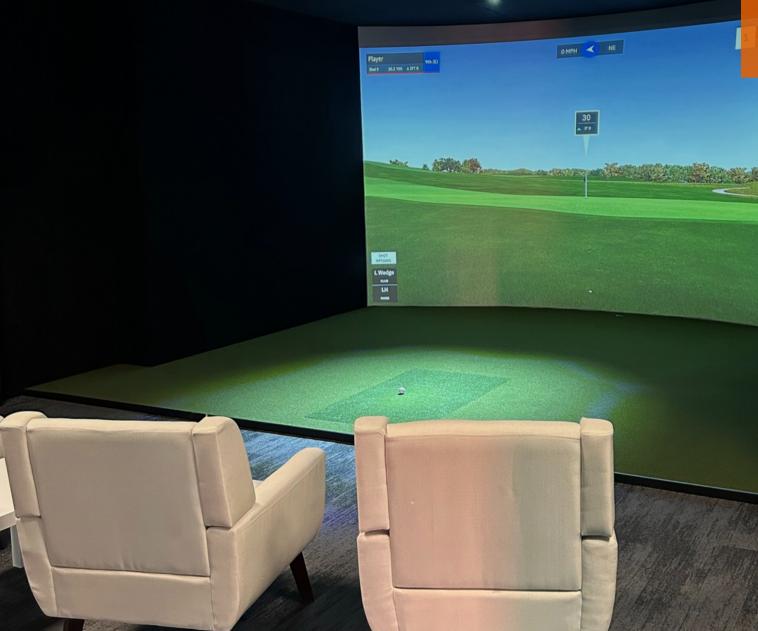

### FOR SMALLER SPACES

Starting at **\$28,950** 

The Surround GolfIn SURROUND SIMULATOR Simulator offers the perfect balance of space use for your home and swing. No wonder it's our most popular model!

or uf III

### **GO THE** EXTRA MILE

Starting at \$32,950

## SELECT SIMULATOR

GOLF

The Select GolfIn simulator is simply outstanding! Impress your guests with this jaw-dropping indoor golf simulator. Rainy days will never have been so joyful.

### AIM FOR THE BEST

## Starting at **\$39,450**

## **CURVE** SIMULATOR

Form meets perfection! Introducing the GolfIn Curve golf simulator! Its spacious look and its curved screen offer the ultimate playing experience. Immerse yourself in your game.

### AN IMMERSIVE EXPERIENCE

Starting at **\$46,95**0

раця 130 на 1.2 ацея 95, ацея -2.0]



## PHOTO GALLERY

## COMPACT SIMULATOR

-

0

Í

### SURROUND SIMULATOR



### **SURROUND** SIMULATOR



## SURROUND SIMULATOR







### SELECT SIMULATOR

# GOLF 👔 Guest.1 • (+16) 0 3 Aviara Golf Club Posts, Egite **E @ ••**

## **SELECT** SIMULATOR





NOR PARTY IN A LANGER PARTY AND

## **CURVE** SIMULATOR

# GOLFERS

BUILT BY GOLFERS, FOR