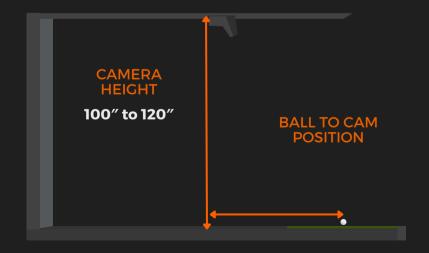

SIDE

SPIN







BACK SPIN



SPIN AXIS

#### EVERY DETAIL COUNTS



#### NO REFLECTIVE DOTS

Play with your clubs and balls, no need to alter any of your gear!



#### LARGE HITTING ZONE

Swing comfortably in a 32" wide by 18" deep hitting area.



#### AESTHETIC DESIGN

Small and tasteful, the IDRA camera fits nicely in any decor.



#### PEACE OF MIND

Enjoy a 2-year worry-free warranty.



#### INTEGRATED LIGHT

Ensuring optimal visibility on your hitting zone.



#### SOFTWARE FLEXIBILITY

Enjoy the flexibilty to play on GSPro or E6 Connect.



#### SIMPLE CALIBRATION

One time easy calibration at the first installation.



#### GRAPHIC SHOT ANALYZER

Swing analyzer to easily understand your data (video replay coming soon!)

## ROOM TO IMPROVE



#### **INSTALLATION POSITION**







## SHO THE STARS