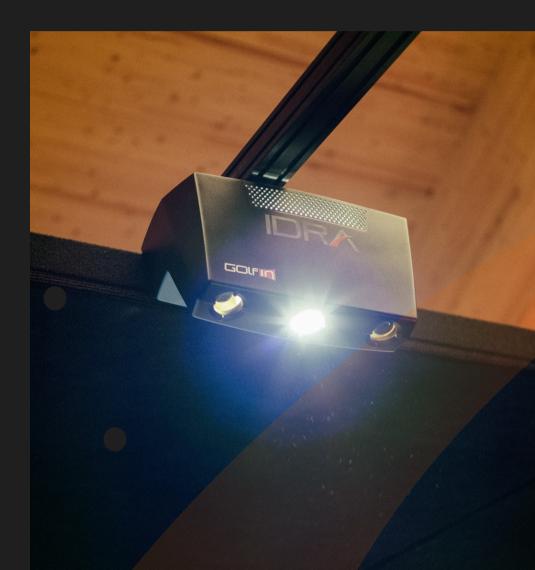

SIDE

SPIN







BACK SPIN



SPIN AXIS

#### EVERY DETAIL COUNTS



#### NO REFLECTIVE DOTS

Play with your clubs and balls, no need to alter any of your gear!



#### LARGE HITTING ZONE

Swing comfortably in a 32" wide by 18" deep hitting area.



#### AESTHETIC DESIGN

Small and tasteful, the IDRA camera fits nicely in any decor.



#### PEACE OF MIND

Enjoy a 2-year worry-free warranty.



#### INTEGRATED LIGHT

Ensuring optimal visibility on your hitting zone.



#### SOFTWARE FLEXIBILITY

Enjoy the flexibilty to play on GSPro or E6 Connect.



#### SIMPLE CALIBRATION

One time easy calibration at the first installation.



#### GRAPHIC SHOT ANALYZER

Swing analyzer to easily understand your data (video replay coming soon!)

## ROOM TO IMPROVE



#### **INSTALLATION POSITION**







## SHO THE STARS