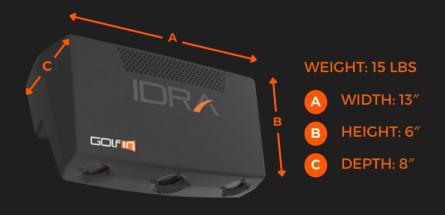

#### AESTHETIC DESIGN

Small and tasteful, the IDRA camera fits nicely in any decor.